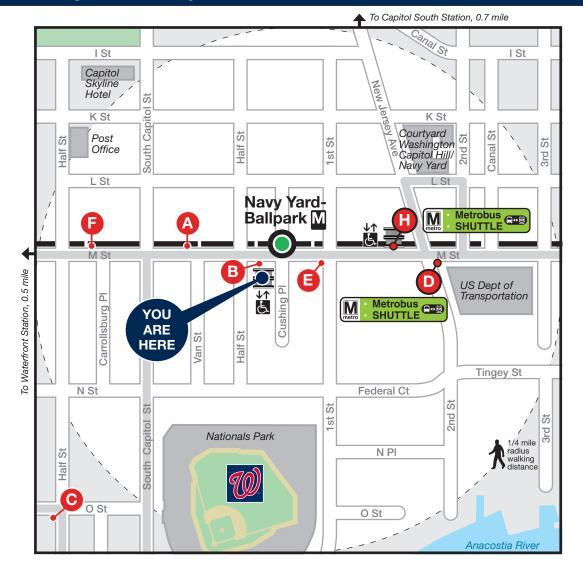

## Station Vicinity Map **Navy Yard-Ballpark**

37.084.EVAC-0622

In the event of an emergency, this bus stop will also be served by shuttle buses.

## **Approximate Walking Distance to** the next Metro Station from this exit

Distance Time Capitol South 0.7 mile Go left on New Jersey Ave. Right turn on D St. Left on 1st St. to Capitol South station.

Distance Waterfront O 0.5 mile 10 mins Go right on M St, continue to 4th St.

## **BUS SERVICE AND BOARDING LOCATIONS**

| Route     | Destination                         | Board at  |  |  |
|-----------|-------------------------------------|-----------|--|--|
| METROBUS  |                                     |           |  |  |
| 74        | Buzzard Point,<br>Convention Center | <b>©</b>  |  |  |
| <b>P6</b> | Rhode Island Ave M                  | <b>AG</b> |  |  |
| P6        | Anacostia M                         | BD        |  |  |
| <b>V4</b> | Capitol Heights M                   | D         |  |  |

| Route | Destination      | Board at     |
|-------|------------------|--------------|
| DC C  | RCULATOR         |              |
| C     | Eastern Market M | BD           |
| C     | L'Enfant Plaza M | <b>A</b> (1) |
|       |                  |              |

| Route         | Destination                  | Board at     |  |
|---------------|------------------------------|--------------|--|
| OMNIRIDE      |                              |              |  |
| <b>D-3</b> 00 | Dale City                    | <b>A (1)</b> |  |
| 612           | Gainesville                  | <b>A</b> (1) |  |
| MARYLAND MTA  |                              |              |  |
| 315           | Silver Spring M, Columbia    | <b>(1)</b>   |  |
| 735           | Golden Beach Park & Ride     | <b>(3</b>    |  |
| 850           | Prince Frederick Park & Ride | <b>(3</b>    |  |
|               |                              |              |  |